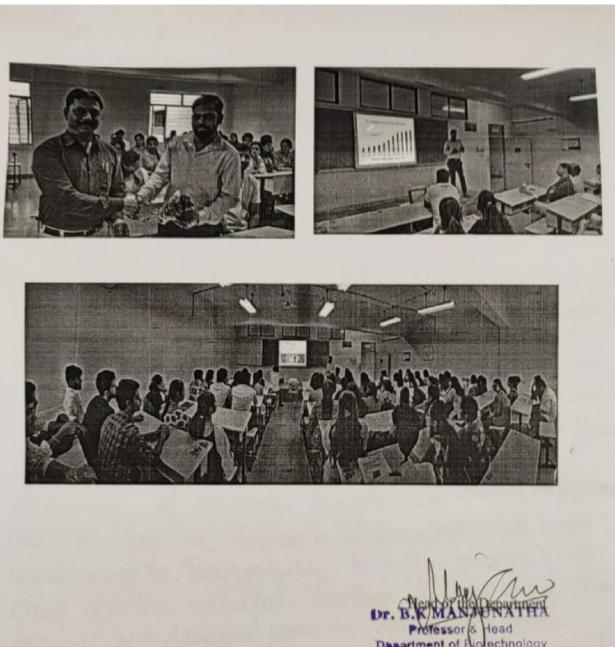

#### **Report on Cyber Security**

With the respect of MoU between the Department of Information Science & Engineering, The Oxford College of Engineering and Cloud Enabled Pvt Ltd, Bengaluru, Guest lecture on "Cyber Security" was organized in the college on 10<sup>th</sup> April 2017.

Mr. Laxmikant Pratap Gudupaty and Mr. Prateek Vutkur from Cloud Enabled Pvt Ltd, Bengaluru were the resource persons. Various challenges on security were covered and Students of eighth and sixth semester actively attended and had interactive session with the resource persons.

Mr. Laxmikant delivering lecture to students on Cyber Security (10/4/2017)

Children's Education Society (Regd)