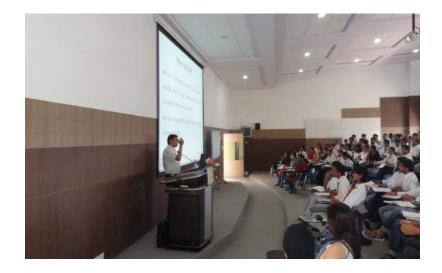

**Objectives of the lecture:** 

1

 Lecture aimed at providing practical insight into natural product research methodologies followed in biotechnology industries.

An Expert lecture was organized on "Isolation, characterization and biological screening of natural compounds using biochemical assays" by Mr. Sidarth Dubey, Managing Director, Bengaluru, on 2<sup>nd</sup> November for VII, V and III semester students of Biotechnology Department. This lecture mainly concentrated on the practical aspects of natural product research in the biotechnology industry.

The speaker illustrated the processes involved in natural products research as isolation techniques, characterization of chemical compounds and the biological screening using biochemical assays. He talked about the extraction procedures as well as assays commonly followed for studying the biological applications of natural compounds.