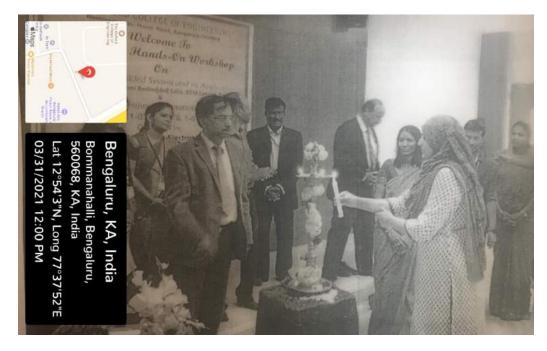

ts Kits they can buy from us separately.)

#### Software/ IDE

Free Version of IDE will be installed only for the workshop

#### Study Material

- Relevant PDF
- Certificate of participation

#### What we required to conduct the session

- A computer lab with required nos, of PCs and a projector
- List of registered Participant

### Thank you

We ensure that our Technical initiative & training programs extremely beneficial for all the participating students. If you have any queries kindly get back to us. We are looking forward to a quick and positive response and a long-term association with your esteemed organization.

For any Further details please contact us:

Thanks & Regards, Sanjay Kumar Bhagat Email: info@jyotielabs.com Mob: 9845615462



Workshop on MSP 430 with VENJAY Automation



Inauguration of workshop on MSP 430 with VENJAY Automation





# The Oxford College of Engineering

## **Department of MCA**

## **CIRCULAR**

This is to inform that All the students of MCA Final Year must attend Project Internship Guidance Training Session conducted by Mr. Abhilash Gupta from M/s. MadMac Technology on 15<sup>th</sup> December 2018

Venue : 6<sup>th</sup> Floor MCA Seminar hall

Speaker : Mr. Abhishek Gupta , Project Lead

Date and Time : 15 December 2018 [ 10:00-11:45 AM]

Copy to:

- 1. Principal
- 2. Principal Office
- 3. Dept File





# The Oxford College of Engineering Department of MCA

## Talk on Final Year Project Internship Guidance

Name of the Guest Speaker : Mr. Abhilash Gupta, Team Lead

Title : Opportunities for MCA Final Year Project Internship Training