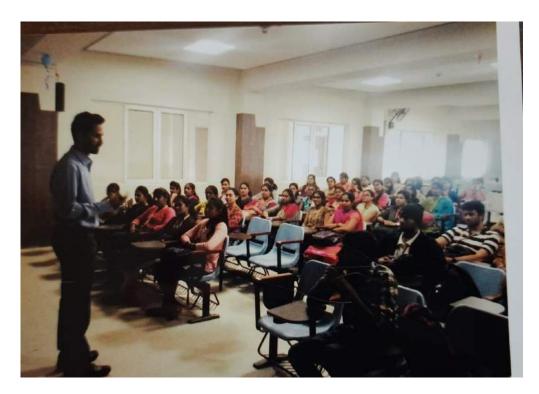

#### **Report on Cyber Security**

With the respect of MoU between the Department of Information Science & Engineering, The Oxford College of Engineering and Cloud Enabled Pvt Ltd, Bengaluru, Guest lecture on "Cyber Security" was organized in the college on 10<sup>th</sup> April 2017.

Mr. Laxmikant Pratap Gudupaty and Mr. Prateek Vutkur from Cloud Enabled Pvt Ltd, Bengaluru were the resource persons. Various challenges on security were covered and Students of eighth and sixth semester actively attended and had interactive session with the resource persons.

Mr. Laxmikant delivering lecture to students on Cyber Security (10/4/2017)

Children's Education Society (Regd)