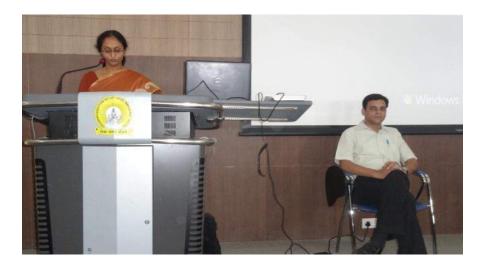

#### REPORT ON EXPERT LECTURE

Scientiest :Dr.Nagesh Scientiest, Skanda life science Pvt, Ltd. Bangalore Date: 28-09-2016 Topic: Bole of cell based energy in the science of s

# Topic:Role of cell based assays in drug development and its application

An Expert lecture was organized on "Role of cell based assays in drug development and its application" by Dr. Nagesh, Scientiest, Skanda life science Pvt, Ltd. Bangalore on 28<sup>rd</sup> September 2016 for VII and V semester students of Biotechnology Department. This lecture mainly highlighted that cell based assays in drug development and its application. Billions of dollars are invested globally into the clinical approval of new drug compounds, but only a small handful of new chemical entities are approved by the Food and Drug ministration (FDA) each year. Cell-based assays have been a key component in streamlining the drug development process, helping drugs brought to the market in a quick and efficient manner. While cytotoxicity remains a primary effect that drug developers use cell based assays to quantify, biological activity, biochemical mechanisms and off-target interactions are also being investigated using this technique. Due to their amenability to miniaturization and multiplexing, cell cultures are being used for high-throughput screening (HTS) to test many compounds under different conditions in parallel.